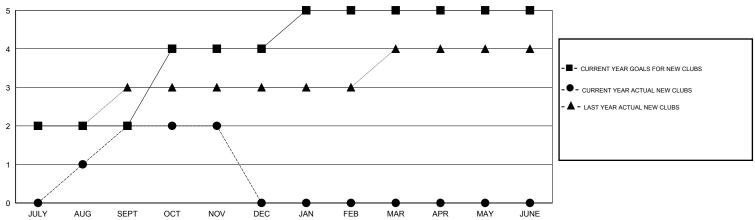

## GOALS AND ACTUAL NEW CLUBS CUMULATIVE

## District 321C1

Results as of: 11/30/2015

GMT: V S Kukreja LOCATION INDIA GMT CA 6

| SWIT: 1 C. Hallington                                       |                  |             | LOO/THOIT II I   |                  |  |  |
|-------------------------------------------------------------|------------------|-------------|------------------|------------------|--|--|
|                                                             |                  | Clubs       |                  |                  |  |  |
| RESULTS FOR 2015-2016                                       |                  |             |                  |                  |  |  |
| QUARTER                                                     | NEW CLUB<br>GOAL | NEW CLUBS   | DROPPED<br>CLUBS | NET<br>GAIN/LOSS |  |  |
| JULY/AUG/SEPT<br>OCT/NOV/DEC<br>JAN/FEB/MAR<br>APR/MAY/JUNE | 2<br>2<br>1<br>0 | 2<br>0<br>0 | 0<br>0<br>0      | 2<br>0<br>0<br>0 |  |  |