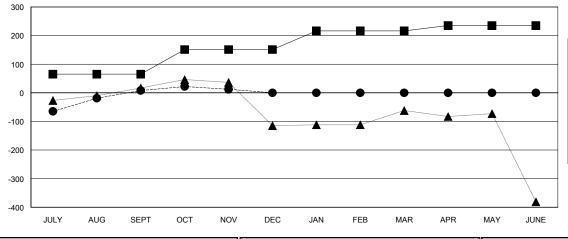

## GOALS AND ACTUAL MEMBERS CUMULATIVE

CLICK HERE FOR HEALTH
ASSESSMENT DATA

| - CURRENT YEAR GOALS FOR NEW |  |
|------------------------------|--|
| MEMBERS                      |  |

- CURRENT YEAR ACTUAL MEMBERS

- LAST YEAR ACTUAL MEMBERS

| DROPPED CLUBS: 0 |     |
|------------------|-----|
| DROPPED MEMBERS  |     |
| DECEASED         | 3   |
| CLUB CANCELLED   | 0   |
| OTHER            | 176 |

179

| FAMILY UNIT MEMBERS   | 1,240 |
|-----------------------|-------|
| HEAD OF HOUSEHOLD     | 582   |
| NON-HEAD OF HOUSEHOLD | 658   |

| Members               |                    |                                     |                    |                  |  |  |  |
|-----------------------|--------------------|-------------------------------------|--------------------|------------------|--|--|--|
| RESULTS FOR 2015-2016 |                    |                                     |                    |                  |  |  |  |
| QUARTER               | NEW MEMBER<br>GOAL | CHARTER AND<br>NEW MEMBERS<br>ADDED | DROPPED<br>MEMBERS | NET<br>GAIN/LOSS |  |  |  |
| JULY/AUG/SEPT         | 65                 | 154                                 | 146                | 8                |  |  |  |
| OCT/NOV/DEC           | 86                 | 37                                  | 33                 | 4                |  |  |  |
| JAN/FEB/MAR           | 65                 | 0                                   | 0                  | 0                |  |  |  |
| APR/MAY/JUNE          | 19                 | 0                                   | 0                  | 0                |  |  |  |